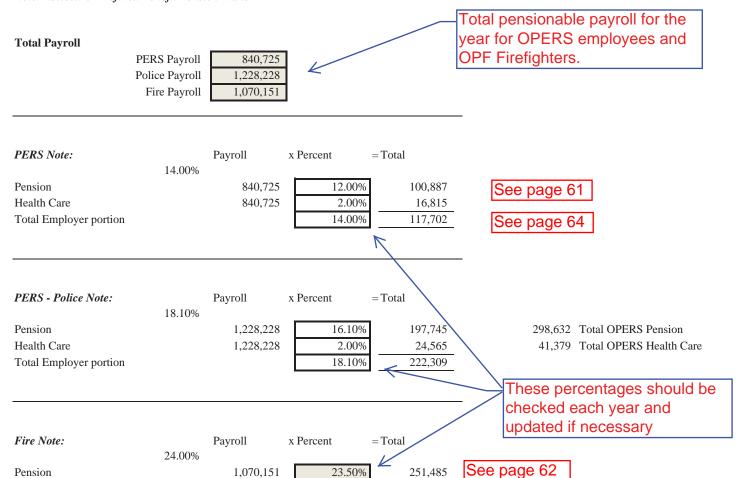

#### Note 9 – Defined Benefit Pension Plans

- Include notes for Ohio Public Employees Retirement System and/or Ohio Police and Fire Pension Fund, and/or Social Security, depending on what your employees participate in
- Update the percentages for the current year
- OCBOA include the amount of your village's/township's contractually required contribution to OPERS and OPF in each note
  - There is a worksheet to help calculate this included in the handout

#### **Note 9 - Defined Benefit Pension Plans**

*Ohio Public Employees Retirement System* Some township employees belong to the Ohio Public Employees Retirement System (OPERS). OPERS is a cost-sharing, multiple-employer plan. The Ohio Revised Code prescribes this plan's benefits, which include postretirement healthcare and survivor and disability benefits.

The Ohio Revised Code also prescribes contribution rates. OPERS members contributed 10% of their gross salaries and the Township contributed an amount equaling 14% of participants' gross salaries. The Township has paid all contributions required through December 31, 2015.

| Retirement Rates | Year      | Member Rate | Employer |
|------------------|-----------|-------------|----------|
|                  |           |             | Rate     |
| OPERS – Local    | 2012-2015 | 10%         | 14%      |

Ohio Police and Fire Retirement System The Township's certified Fire Fighters and full-time Police Officers belong to the Police and Fire Pension Fund (OP&F). OP&F is a cost-sharing, multiple-employer plan. The Ohio Revised Code prescribes this plan's benefits, which include postretirement healthcare and survivor and disability benefits.

The Ohio Revised Code also prescribes contribution rates. OP&F participants contributed a percentage of their wages as listed below. The Township contributed to OP&F an amount equal to 19.5% of full-time police members' wages and 24% of full-time fire fighters' wages, respectively. The Village has paid all contributions required through December 31, 2015.

| Retirement Rates                  | Year                        | Member Rate | Employer<br>Rate |
|-----------------------------------|-----------------------------|-------------|------------------|
|                                   |                             |             | Raic             |
| OP&F- full time police            | July 1, 2013- June 30, 2014 | 10.75%      | 19.5%            |
| OP&F- full time police            | July 1, 2014- June 30, 2015 | 11.5%       | 19.5%            |
| <i>OP&amp;F- full time police</i> | July 1, 2015- June 30, 2016 | 12.25%      | 19.5%            |
|                                   |                             |             |                  |
| OP&F-full time firefighters       | July 1, 2013- June 30, 2014 | 10.75%      | 24%              |
| OP&F – full time                  | July 1, 2014- June 30, 2015 | 11.50%      | 24%              |
| firefighters                      |                             |             |                  |
| OP&F-full time firefighters       | July 1, 2015- June 30, 2016 | 12.25%      | 24%              |

#### **Note 10 - Postemployment Benefits**

Both OPERS and OP&F offer cost-sharing, multiple-employer defined benefit postemployment plans, which include multiple health care plans including medical coverage, prescription drug coverage, deposits to a Health Reimbursement Arrangement and Medicare Part B premium reimbursements, to qualifying benefit recipients of both the traditional pension and the combined plans. OPERS contributes 2 percent of the employer contribution to fund these benefits, and OP&F contributes 0.5 percent to fund these benefits.